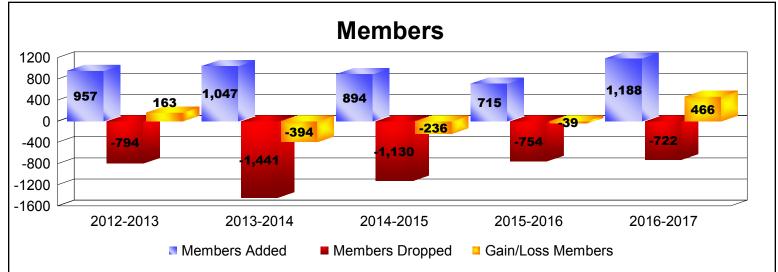

District 3231A3 As of June 2017 Cumulative

| Year      | New<br>Clubs | Dropped<br>Clubs | Gain/<br>Loss<br>Clubs | New<br>Members | Charter<br>Members | Reinstate<br>Members | Transfer<br>Members | Total<br>Member<br>Added | Total<br>Members<br>Dropped | Gain/<br>Loss<br>Members |
|-----------|--------------|------------------|------------------------|----------------|--------------------|----------------------|---------------------|--------------------------|-----------------------------|--------------------------|
| 2012-2013 | 3            | 0                | 3                      | 834            | 82                 | 34                   | 7                   | 957                      | -794                        | 163                      |
| 2013-2014 | 5            | 0                | 5                      | 727            | 183                | 105                  | 32                  | 1047                     | -1441                       | -394                     |
| 2014-2015 | 6            | -1               | 5                      | 555            | 280                | 45                   | 14                  | 894                      | -1130                       | -236                     |
| 2015-2016 | 2            | 0                | 2                      | 560            | 66                 | 71                   | 18                  | 715                      | -754                        | -39                      |
| 2016-2017 | 7            | 0                | 7                      | 897            | 221                | 51                   | 19                  | 1188                     | -722                        | 466                      |
| Average   | 5            | 0                | 4                      | 715            | 166                | 61                   | 18                  | 960                      | -968                        | -8                       |