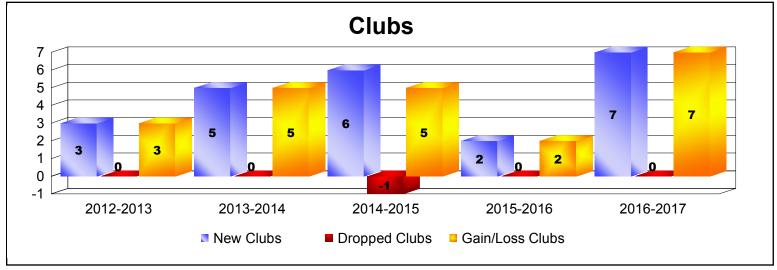

District 3231A3 As of June 2017 Cumulative

| Year      | New<br>Clubs | Dropped<br>Clubs | Gain/<br>Loss<br>Clubs | New<br>Members | Charter<br>Members | Reinstate<br>Members | Transfer<br>Members | Total<br>Member<br>Added | Total<br>Members<br>Dropped | Gain/<br>Loss<br>Members |
|-----------|--------------|------------------|------------------------|----------------|--------------------|----------------------|---------------------|--------------------------|-----------------------------|--------------------------|
| 2012-2013 | 3            | 0                | 3                      | 834            | 82                 | 34                   | 7                   | 957                      | -794                        | 163                      |
| 2013-2014 | 5            | 0                | 5                      | 727            | 183                | 105                  | 32                  | 1047                     | -1441                       | -394                     |
| 2014-2015 | 6            | -1               | 5                      | 555            | 280                | 45                   | 14                  | 894                      | -1130                       | -236                     |
| 2015-2016 | 2            | 0                | 2                      | 560            | 66                 | 71                   | 18                  | 715                      | -754                        | -39                      |
| 2016-2017 | 7            | 0                | 7                      | 897            | 221                | 51                   | 19                  | 1188                     | -722                        | 466                      |
| Average   | 5            | 0                | 4                      | 715            | 166                | 61                   | 18                  | 960                      | -968                        | -8                       |